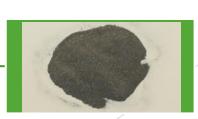

# STAGE 1 CRASHING and SUCTION 25mm HOLES SCREENING OF THE MATERIAL SUCTION THROUGH 6mm HOLES

FIRST MATERIAL
GLASS 6mm
READY FOR BAKING

OTHER MATERIALS PROCESSED 6mm FRACTION READY FOR STAGE 2

STAGE 2
CRUSHING THROUGH
HAMMER MILL and
VIBRATION SCREEN
FOR SEPARATION OF
MATERIALS <2mm

SECOND
MATERIAL
CDR substitute
fuels for
amounts

CIRCULAR SCREENING
THREE SEPARATION STAGES

FIRST STAGE 2-0.5mm PLASTIC and COPPER SECOND STAGE 0.5-0.315mm PHOTOACTIVE DUST and PLASTICS THIRD STAGE <0.315mm PHOTOACTIVE DUST