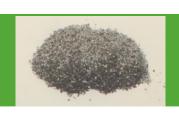

# STAGE 1 CRASHING and SUCTION 25mm HOLES SCREENING OF THE MATERIAL SUCTION THROUGH 6mm HOLES

FIRST MATERIAL
GLASS 6mm
READY FOR BAKING

OTHER MATERIALS PROCESSED 6mm FRACTION READY FOR STAGE 2

STAGE 2
CRUSHING THROUGH
HAMMER MILL and
VIBRATION SCREEN
FOR SEPARATION OF
MATERIALS <2mm

SECOND
MATERIAL
CDR substitute
fuels for
amounts

CIRCULAR SCREENING
THREE SEPARATION STAGES

FIRST STAGE 2-0.5mm PLASTIC and COPPER SECOND STAGE 0.5-0.315mm PHOTOACTIVE DUST and PLASTICS THIRD STAGE <0.315mm PHOTOACTIVE DUST