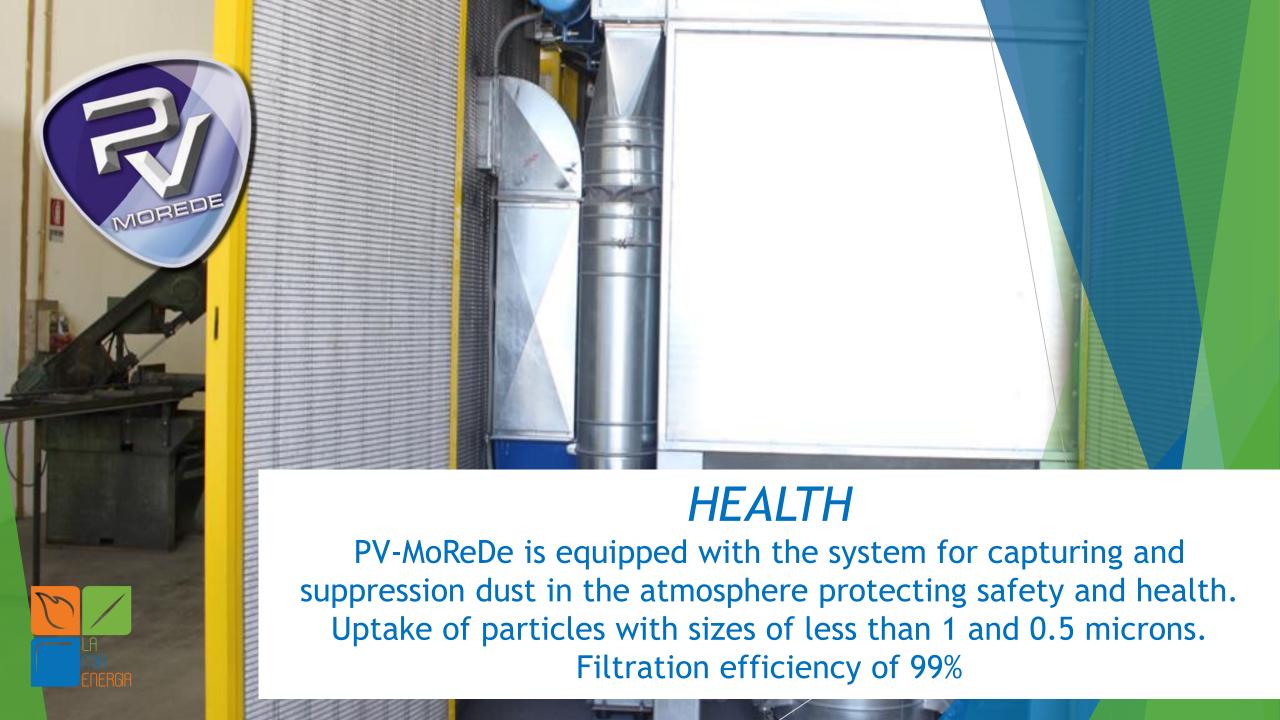

s



• Significant energy, water and chemical substances saving



### How the machine works?



• WEIGHTING and CLEANING UP: ALUMINUM FRAME EXTRACTION



• FEEDING PANEL TO MACHINE and REDUCTION - 100x100 mm PIECES





### How the machine works?



# STAGE 1 CRASHING and SUCTION 25mm HOLES SCREENING OF THE MATERIAL SUCTION THROUGH 6mm HOLES



FIRST MATERIAL
GLASS 6mm
READY FOR BAKING

OTHER MATERIALS PROCESSED 6mm FRACTION READY FOR STAGE 2



STAGE 2
CRUSHING THROUGH
HAMMER MILL and
VIBRATION SCREEN
FOR SEPARATION OF
MATERIALS <2mm



SECOND
MATERIAL
CDR substitute
fuels for
amounts



CIRCULAR SCREENING
THREE SEPARATION STAGES

FIRST STAGE 2-0.5mm PLASTIC and COPPER SECOND STAGE 0.5-0.315mm PHOTOACTIVE DUST and PLASTICS THIRD STAGE <0.315mm PHOTOACTIVE DUST









"THE GREEN SIDE"