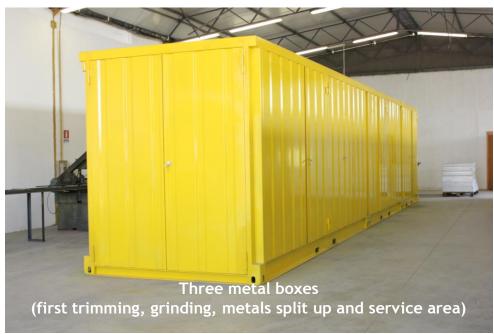

### How the machine works?

• WEIGHTING and CLEANING UP: ALUMINUM FRAME EXTRACTION

• FEEDING PANEL TO MACHINE and REDUCTION - 100x100 mm PIECES

### How the machine works?