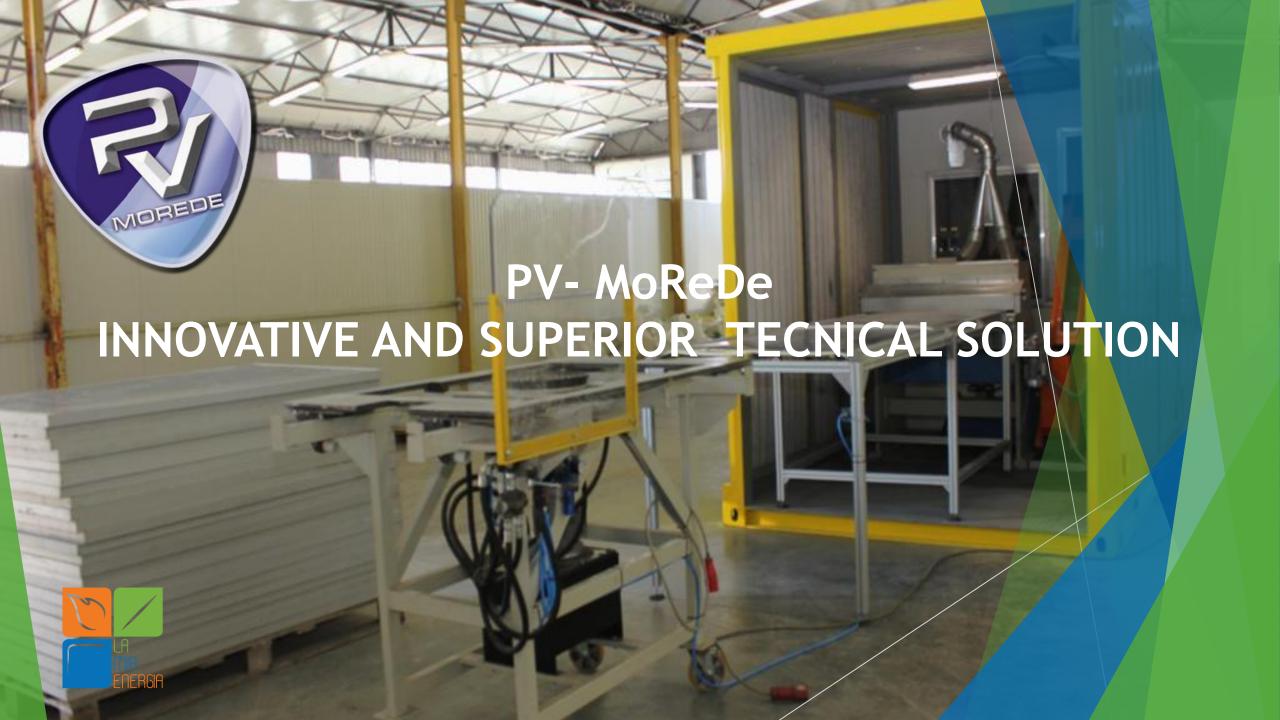

### How the machine works?

• WEIGHTING and CLEANING UP: ALUMINUM FRAME EXTRACTION

• FEEDING PANEL TO MACHINE and REDUCTION - 100x100 mm PIECES

### How the machine works?