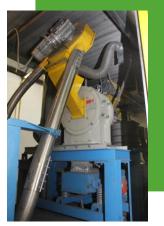

### How the machine works?

• WEIGHTING and CLEANING UP: ALUMINUM FRAME EXTRACTION

• FEEDING PANEL TO MACHINE and REDUCTION - 100x100 mm PIECES

### How the machine works?