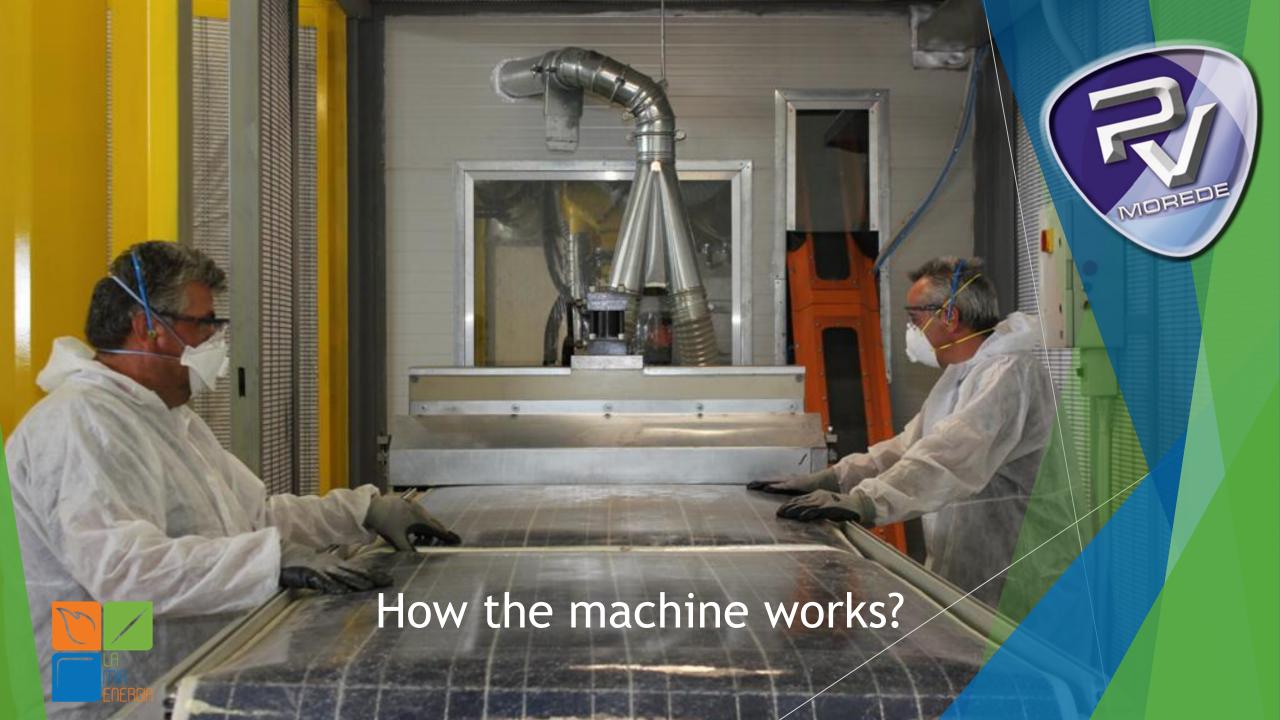

### How the machine works?

• WEIGHTING and CLEANING UP: ALUMINUM FRAME EXTRACTION

• FEEDING PANEL TO MACHINE and REDUCTION - 100x100 mm PIECES

### How the machine works?