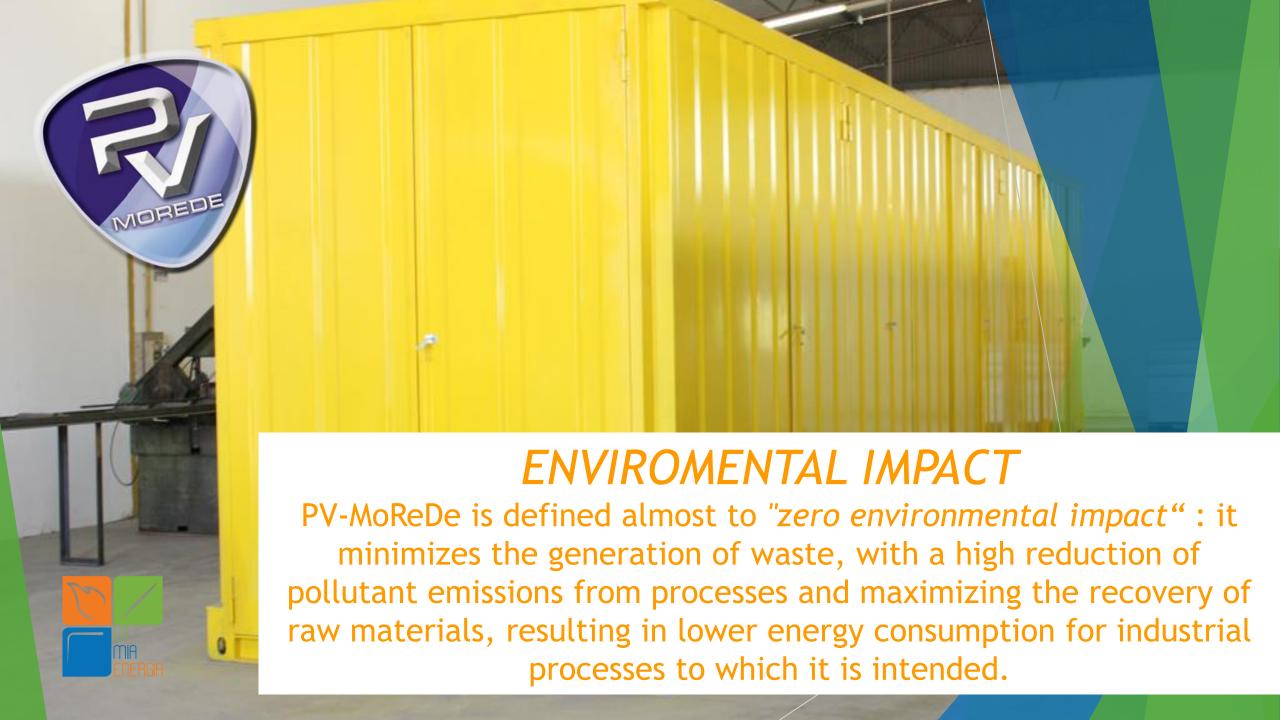

• Significant energy, water and chemical substances saving



### How the machine works?



• WEIGHTING and CLEANING UP: ALUMINUM FRAME EXTRACTION



• FEEDING PANEL TO MACHINE and REDUCTION - 100x100 mm PIECES





### How the machine works?



# STAGE 1 CRASHING and SUCTION 25mm HOLES SCREENING OF THE MATERIAL SUCTION THROUGH 6mm HOLES



FIRST MATERIAL
GLASS 6mm
READY FOR BAKING

OTHER MATERIALS PROCESSED 6mm FRACTION READY FOR STAGE 2



STAGE 2
CRUSHING THROUGH
HAMMER MILL and
VIBRATION SCREEN
FOR SEPARATION OF
MATERIALS <2mm



SECOND
MATERIAL
CDR substitute
fuels for
amounts



CIRCULAR SCREENING
THREE SEPARATION STAGES

FIRST STAGE 2-0.5mm PLASTIC and COPPER SECOND STAGE 0.5-0.315mm PHOTOACTIVE DUST and PLASTICS THIRD STAGE <0.315mm PHOTOACTIVE DUST









"THE GREEN SIDE"