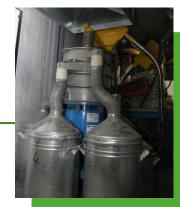

### How the machine works?

• WEIGHTING and CLEANING UP: ALUMINUM FRAME EXTRACTION

• FEEDING PANEL TO MACHINE and REDUCTION - 100x100 mm PIECES

### How the machine works?