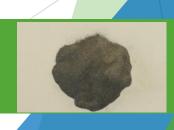

# STAGE 1 CRASHING and SUCTION 25mm HOLES SCREENING OF THE MATERIAL SUCTION THROUGH 6mm HOLES

FIRST MATERIAL
GLASS 6mm
READY FOR BAKING

OTHER MATERIALS PROCESSED 6mm FRACTION READY FOR STAGE 2

STAGE 2
CRUSHING THROUGH
HAMMER MILL and
VIBRATION SCREEN
FOR SEPARATION OF
MATERIALS <2mm

SECOND
MATERIAL
CDR substitute
fuels for
amounts

CIRCULAR SCREENING
THREE SEPARATION STAGES

FIRST STAGE 2-0.5mm PLASTIC and COPPER SECOND STAGE 0.5-0.315mm PHOTOACTIVE DUST and PLASTICS THIRD STAGE <0.315mm PHOTOACTIVE DUST