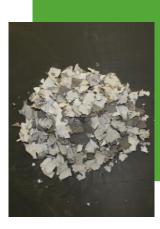

SECOND
MATERIAL
CDR substitute
fuels for
amounts

CIRCULAR SCREENING
THREE SEPARATION STAGES

FIRST STAGE 2-0.5mm PLASTIC and COPPER SECOND STAGE 0.5-0.315mm PHOTOACTIVE DUST and PLASTICS THIRD STAGE <0.315mm PHOTOACTIVE DUST