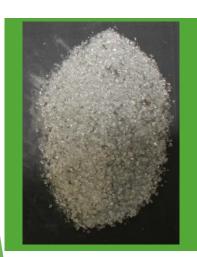

# STAGE 1 CRASHING and SUCTION 25mm HOLES SCREENING OF THE MATERIAL SUCTION THROUGH 6mm HOLES

FIRST MATERIAL
GLASS 6mm
READY FOR BAKING

OTHER MATERIALS PROCESSED 6mm FRACTION READY FOR STAGE 2

STAGE 2
CRUSHING THROUGH
HAMMER MILL and
VIBRATION SCREEN
FOR SEPARATION OF
MATERIALS <2mm